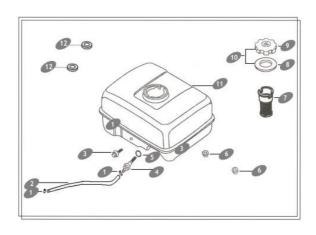

### E-7 MPOWER

# TANQUE DE COMBUSTIBLE

| No. REF | No. PARTE  | DESCRIPCIÓN                      | CANTIDAD | NOTAS |
|---------|------------|----------------------------------|----------|-------|
| 1       | 16937/168F | Abrazadera                       | 2        |       |
| 2       | 16931/168F | Manguera de salida               | 1        |       |
| 3       | GB5787-86  | Perno M6 x 22                    | 1        |       |
| 4       | 16950/168F | Conector                         | 1        |       |
| 5       | 16961/168F | Empague                          | 1        |       |
| 6       | GGB6177-86 | Tuerca M6                        | 2        |       |
| 7       | 16916/168F | Taza del filtro                  | 1        |       |
| 8       | 16521/168F | Empague                          | 1        |       |
| 9       | 16510/168F | Tapón de combustible             | 1        |       |
| 10      | 16500/168F | Tapón de combustible con empaque | 1        |       |
| 11      | 16610/168F | Tanque de combustible            | 1        |       |