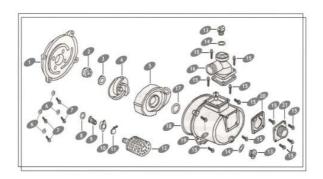

#### BA 3X3 6.5 HP

| lo. REF | No. PARTE  | DESCRIPCIÓN                    | CANTIDAD | NOTAS |
|---------|------------|--------------------------------|----------|-------|
| 1       | 44112/B30  | Cubierta                       | 1        |       |
| 2       | 44230/B30  | Sello Mecánico                 | 1        |       |
| 3       | 44213/B30  | Rondana de ajuste              | 1        |       |
| 4       | 44211/B30  | Impulsor                       | 1        |       |
| 5       | 44212/B30  | Voluta                         | 1        |       |
| 6       | 44122/B30  | Calza                          | 1        |       |
| 7       | GGB5787-86 | Tornillo M8 X 28               | 4        |       |
| 8       | 44411/B30  | Anillo sello                   | 1        |       |
| 9       | 44412/B30  | Copla para manguera            | 1        |       |
| 10      | 44413/B30  | Unión, manguera                | 1        |       |
| 11      | 44414/B30  | Abrazadera                     | 1        |       |
| 12      | 44420/B30  | Filtro                         | 1        |       |
| 13      | 44141/B30  | Tapón                          | 2        |       |
| 14      | 44142/B30  | Anillo sello del tapón         | 2        |       |
| 15      | GGB5787-86 | Tornillo M10 X 32              | 12       |       |
| 16      | 44311/B30  | Tubo de salida                 | 1        |       |
| 17      | 44221/B30  | O Ring                         | 1        |       |
| 18      | 44121/B30  | Anillo sello de la carcaza     | 1        |       |
| 19      | 44111/B30  | Carcaza                        | 1        |       |
| 20      | 44521/B30  | Válvula, check tubo de entrada | 1        |       |
| 21      | 44511/B30  | Tubo de entrada                | 1        |       |