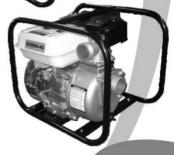

8

ш

BA 2x2 5.5HP BA 3x3 6.5HP

### INDICE POR SUBENSAMBLES

BOMBAS de AGUA

BA 2x2 5.5HP BA 3x3 6.5HP

|        |   | DA 3A3 0.5                                   |        |
|--------|---|----------------------------------------------|--------|
| E - 1  | Н | ENSAMBLE DEL CARTER                          | Pag 01 |
| E - 2  | - | ENSAMBLE TAPA DEL CARTER                     | Pag 02 |
| E - 3  | Н | ENSAMBLE DE LA CABEZA DEL CILINDRO Y SU TAPA | Pag 03 |
| E - 4  | • | CIGÜEÑAL, PISTÓN Y BIELA                     | Pag 04 |
| E - 5  | Н | ENSAMBLE DE ÁRBOL DE LEVAS Y VÁLVULAS        | Pag 05 |
| E - 6  | • | ENSAMBLE DEL CARBURADOR                      | Pag 06 |
| E - 7  | Н | ENSAMBLE DEL TANQUE DE COMBUSTIBLE           | Pag 08 |
| E - 8  | • | ENSAMBLE FILTRO DE AIRE                      | Pag 09 |
| E - 9  | Н | MOFLE                                        | Pag 10 |
| E - 10 | • | POLEA RETRÁCTIL                              | Pag 11 |
| E - 11 | - | SISTEMA CONTROL GOBERNADOR                   | Pag 12 |
| E - 12 | • | VOLANTE                                      | Pag 13 |
| E - 13 | Н | BOBINA DE IGNICIÓN                           | Pag 14 |
| E - 14 | • | BASTIDOR                                     | Pag 15 |
| E - 15 | H | BOMBA B26 2 X 2 5.5 HP                       | Pag 16 |
| E - 16 | - | BOMBA B30 3 X 3 6.5 HP                       | Pag 17 |
|        |   |                                              | INDICE |