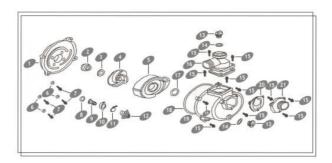

#### BA 2X2 5.5 HP

| No. REF | No. PARTE  | DESCRIPCIÓN                    | CANTIDAD | NOTAS |
|---------|------------|--------------------------------|----------|-------|
| 1       | 44112/B26  | Cubierta                       | 1        |       |
| 2       | 44230/B26  | Sello Mecánico                 | 1        |       |
| 3       | 44213/B26  | Rondana de ajuste              | 1        |       |
| 4       | 44211/B26  | Impulsor                       | 1        |       |
| 5       | 44212/826  | Voluta                         | 1        |       |
| 6       | 44122/B26  | Calza                          | 1        |       |
| 7       | GGB5787-86 | Tornillo M8 X 28               | 4        |       |
| 8       | 44411/B26  | Anillo sello                   | 1        |       |
| 9       | 44412/826  | Copla para manguera            | 1        |       |
| 10      | 44413/B26  | Unión, manguera                | 1        |       |
| 11      | 44414/B26  | Abrazadera                     | 1        |       |
| 12      | 44420/B26  | Filtro                         | 1        |       |
| 13      | 44141/B26  | Tapón                          | 2        |       |
| 14      | 44142/826  | Anillo sello del tapón         | 2        |       |
| 15      | GGB5787-86 | Tornillo M10 X 32              | 12       |       |
| 16      | 44311/B26  | Tubo de salida                 | 1        |       |
| 17      | 44221/826  | O Ring                         | 1        |       |
| 18      | 44121/826  | Anillo sello de la carcaza     | 1        |       |
| 19      | 44111/B26  | Carcaza                        | 1        |       |
| 20      | 44521/B26  | Válvula, check tubo de entrada | 1        |       |
| 21      | 44511/826  | Tubo de entrada                | 1        |       |