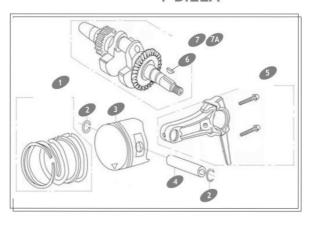

#### CIGÜEÑAL,PISTÓN Y BIELA

| No. REF | No. PARTE      | DESCRIPCIÓN                      | CANTIDAD | NOTAS |
|---------|----------------|----------------------------------|----------|-------|
| 1       | 13300/ 168F    | Juego de anillos                 | 1        |       |
|         | 13300-25/ 168F | Juego de anillos .25             | 1        |       |
|         | 13300-50/ 168F | Juego de anillos .50             | 1        |       |
| 2       | 13322/ 168F    | Seguro del perno                 | 2        |       |
| 3       | 13211- 168F    | Pistón                           | 1        |       |
|         | 13211-25/ 168F | Pistón .25 - 168F                | 1        |       |
|         | 13211-50/ 168F | Pistón .50 - 168F                | 1        |       |
| 4       | 13221/ 168F    | Perno del Pistón                 | 1        |       |
| 5       | 13130/ 168F    | Juego de Biela                   | 1        |       |
| 6       | 13118/ 168F    | Cuña Woodruff                    | 1        |       |
| 7       | 13110/ 168FT   | Juego de cigüeñal (2 x 2)        | 1        |       |
|         | 13110/ 168FT-2 | Juego de cigüeñal (3 x 3) 6.5 HP | 1        |       |