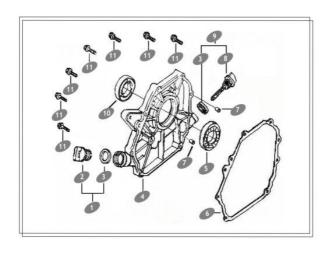

#### ENSAMBLE TAPA DEL CARTER

| No. REF | No. PARTE   | DESCRIPCIÓN           | CANTIDAD | NOTAS |
|---------|-------------|-----------------------|----------|-------|
| 1       | 15650/168F  | Sello tapón de aceite | 1        |       |
| 2       | 15651/168F  | Tapón de aceite       | 1        |       |
| 3       | 15612/168F  | Sello                 | 2        |       |
| 4       | 11311/168F  | Tapón del carter      | 1        |       |
| 5       | GGB276-82   | Rodamiento 6205       | 1        |       |
| 6       | 11119/168F  | Junta del carter      | 1        |       |
| 7       | 11118/168F  | Perno                 | 2        |       |
| 8       | 15611/168F  | Balloneta             | 1        |       |
| 9       | 15610/168F  | Balloneta con sello   | 1        |       |
| 10      | 13180/168F  | Retén, cigüeñal       | 1        |       |
| 11      | GGB5787-86A | Tornillo M8 X 32      | 7        |       |