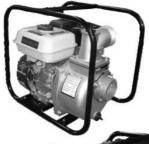

8

ш

BA 2x2 5.5HP BA 3x3 6.5HP

### INDICE POR SUBENSAMBLES

BOMBAS de AGUA

BA 2x2 5.5HP BA 3x3 6.5HP

|        |   | DA 3A3 0.5                                   |        |
|--------|---|----------------------------------------------|--------|
| E - 1  | Н | ENSAMBLE DEL CARTER                          | Pag 01 |
| E - 2  | - | ENSAMBLE TAPA DEL CARTER                     | Pag 02 |
| E - 3  | Н | ENSAMBLE DE LA CABEZA DEL CILINDRO Y SU TAPA | Pag 03 |
| E - 4  | • | CIGÜEÑAL, PISTÓN Y BIELA                     | Pag 04 |
| E - 5  | Н | ENSAMBLE DE ÁRBOL DE LEVAS Y VÁLVULAS        | Pag 05 |
| E - 6  | • | ENSAMBLE DEL CARBURADOR                      | Pag 06 |
| E - 7  | Н | ENSAMBLE DEL TANQUE DE COMBUSTIBLE           | Pag 08 |
| E - 8  | • | ENSAMBLE FILTRO DE AIRE                      | Pag 09 |
| E - 9  | Н | MOFLE                                        | Pag 10 |
| E - 10 | • | POLEA RETRÁCTIL                              | Pag 11 |
| E - 11 | - | SISTEMA CONTROL GOBERNADOR                   | Pag 12 |
| E - 12 | • | VOLANTE                                      | Pag 13 |
| E - 13 | Н | BOBINA DE IGNICIÓN                           | Pag 14 |
| E - 14 | • | BASTIDOR                                     | Pag 15 |
| E - 15 | H | BOMBA B26 2 X 2 5.5 HP                       | Pag 16 |
| E - 16 | - | BOMBA B30 3 X 3 6.5 HP                       | Pag 17 |
|        |   |                                              | INDICE |