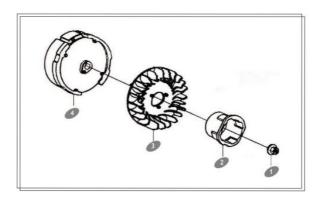

#### **VOLANTE**

| No. REF | No. PARTE    | DESCRIPCIÓN            | CANTIDAD | NOTAS |
|---------|--------------|------------------------|----------|-------|
| 1       | 27515/168F   | Tuerca M14 x 1.5       | 1        |       |
| 2       | 27370/168F   | Brida de arrangue      | 1        |       |
| 3       | 19722/168F   | Ventilador del volante | 1        |       |
| 4       | 27500/168F   | Volante                | 1        |       |
|         | 27500/168F-2 | Volante 6.5 HP         | 1        |       |