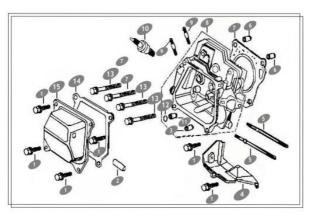

# ENSAMBLE DEL CARTER

| No. REF | No. PARTE    | DESCRIPCIÓN                                  | CANTIDAD | NOTAS |
|---------|--------------|----------------------------------------------|----------|-------|
| 1       | 11212/168F   | Tapón de drenado                             | 2        |       |
| 2       | 11213/168F   | Rondana                                      | 2        |       |
| 3       | GGB276-89    | Rodamiento 6205                              | 1        |       |
| 4       | 13180/168F   | Reten, cigüeñal                              | 1        |       |
| 5       | 11100/168F   | Carter                                       | 1        |       |
|         | 11100/168F-2 | Carter 6.5 HP                                | 1        |       |
| 6       | 26311/168F   | Varilla reguladora                           | 1        |       |
| 7       | 26329/168F   | Rondana                                      | .1       |       |
| 8       | 26321/168F   | Perno Divisor                                | 1        |       |
| 9       | GGB6177-86   | Tuerca M 10                                  | 1        |       |
| 10      | 37810/168F   | Sensor de Aceite                             | 1        |       |
| 11      | GGB5787-86   | Tornillo M6 X 14                             | 2        |       |
| 12      | 25151/168F   | Eje Regulador                                | 1        |       |
| 13      | 25165/168F   | Rondana, engrane motriz                      | 1        |       |
| 14      | 25163/168F   | Pemo                                         | 2        |       |
| 15      | 25121/168F   | Engranaje motriz, regulador                  | 1        |       |
| 16      | 25141/168F   | Block                                        | 2        |       |
|         | 25141/168F-2 | Block 6.5 HP                                 | 2        |       |
| 17      | 25120/168F   | Ensamble del engrane Motriz regulador        | 1        |       |
|         | 25120/168F-2 | Ensamble del engrane Motriz regulador 6.5 HP | 1        |       |
| 18      | 25164/168F   | Anillo de retención                          | 1        |       |
| 19      | 25132/168F   | Rondana                                      | 1        |       |
| 20      | 25131/168F   | Manguito deslizante                          | 1        |       |

#### ENSAMBLE TAPA DEL CARTER

| No. REF | No. PARTE   | DESCRIPCIÓN           | CANTIDAD | NOTAS |
|---------|-------------|-----------------------|----------|-------|
| 1       | 15650/168F  | Sello tapón de aceite | 1        |       |
| 2       | 15651/168F  | Tapón de aceite       | 1        |       |
| 3       | 15612/168F  | Sello                 | 2        |       |
| 4       | 11311/168F  | Tapón del carter      | 1        |       |
| 5       | GGB276-82   | Rodamiento 6205       | 1        |       |
| 6       | 11119/168F  | Junta del carter      | 1        |       |
| 7       | 11118/168F  | Perno                 | 2        |       |
| 8       | 15611/168F  | Balloneta             | 1        |       |
| 9       | 15610/168F  | Balloneta con sello   | 1        |       |
| 10      | 13180/168F  | Retén, cigüeñal       | 1        |       |
| 11      | GGB5787-86A | Tornillo M8 X 32      | 7        |       |