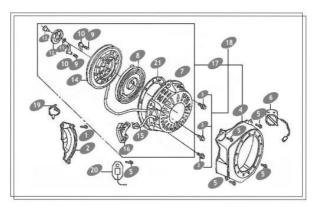

# ENSAMBLE DEL CARTER

| No. REF | No. PARTE    | DESCRIPCIÓN                                  | CANTIDAD | NOTAS |
|---------|--------------|----------------------------------------------|----------|-------|
| 1       | 11212/168F   | Tapón de drenado                             | 2        |       |
| 2       | 11213/168F   | Rondana                                      | 2        |       |
| 3       | GGB276-89    | Rodamiento 6205                              | 1        |       |
| 4       | 13180/168F   | Reten, cigüeñal                              | 1        |       |
| 5       | 11100/168F   | Carter                                       | 1        |       |
|         | 11100/168F-2 | Carter 6.5 HP                                | 1        |       |
| 6       | 26311/168F   | Varilla reguladora                           | 1        |       |
| 7       | 26329/168F   | Rondana                                      | .1       |       |
| 8       | 26321/168F   | Perno Divisor                                | 1        |       |
| 9       | GGB6177-86   | Tuerca M 10                                  | 1        |       |
| 10      | 37810/168F   | Sensor de Aceite                             | 1        |       |
| 11      | GGB5787-86   | Tornillo M6 X 14                             | 2        |       |
| 12      | 25151/168F   | Eje Regulador                                | 1        |       |
| 13      | 25165/168F   | Rondana, engrane motriz                      | 1        |       |
| 14      | 25163/168F   | Pemo                                         | 2        |       |
| 15      | 25121/168F   | Engranaje motriz, regulador                  | 1        |       |
| 16      | 25141/168F   | Block                                        | 2        |       |
|         | 25141/168F-2 | Block 6.5 HP                                 | 2        |       |
| 17      | 25120/168F   | Ensamble del engrane Motriz regulador        | 1        |       |
|         | 25120/168F-2 | Ensamble del engrane Motriz regulador 6.5 HP | 1        |       |
| 18      | 25164/168F   | Anillo de retención                          | 1        |       |
| 19      | 25132/168F   | Rondana                                      | 1        |       |
| 20      | 25131/168F   | Manguito deslizante                          | 1        |       |

#### ENSAMBLE TAPA DEL CARTER

| No. REF | No. PARTE   | DESCRIPCIÓN           | CANTIDAD | NOTAS |
|---------|-------------|-----------------------|----------|-------|
| 1       | 15650/168F  | Sello tapón de aceite | 1        |       |
| 2       | 15651/168F  | Tapón de aceite       | 1        |       |
| 3       | 15612/168F  | Sello                 | 2        |       |
| 4       | 11311/168F  | Tapón del carter      | 1        |       |
| 5       | GGB276-82   | Rodamiento 6205       | 1        |       |
| 6       | 11119/168F  | Junta del carter      | 1        |       |
| 7       | 11118/168F  | Perno                 | 2        |       |
| 8       | 15611/168F  | Balloneta             | 1        |       |
| 9       | 15610/168F  | Balloneta con sello   | 1        |       |
| 10      | 13180/168F  | Retén, cigüeñal       | 1        |       |
| 11      | GGB5787-86A | Tornillo M8 X 32      | 7        |       |