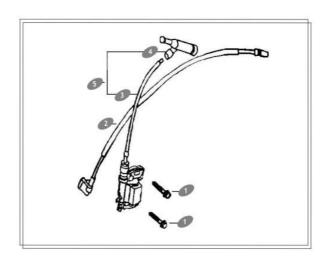

# BOBINA DE IGNICIÓN

| lo. REF | No. PARTE  | DESCRIPCIÓN                         | CANTIDAD | NOTAS |
|---------|------------|-------------------------------------|----------|-------|
| 1       | GGB5787-86 | Tornillo M6 X 25                    | 2        |       |
| 2       | 34410/168F | Cable de paro                       | 1        |       |
| 3       | 34510/168F | Bobina de la ignición               | 1        |       |
| 4       | 34310/168F | Tapón de la bujía                   | 1        |       |
| 5       | 34500/168F | Montaje de la bobina de la ignición | 1        |       |