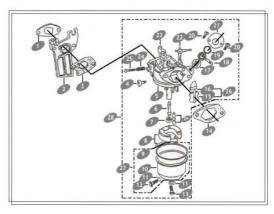

### ENSAMBLE DEL CARBURADOR

| No. REF | No. PARTE    | DESCRIPCIÓN                              | CANTIDAD | NOTAS |
|---------|--------------|------------------------------------------|----------|-------|
| 1       | 12254/168F   | Junta de la entrada                      | 1        |       |
| 2       | 161421/168F  | Block conector                           | 1        |       |
| 3       | 16142/168F   | Junta del carburador                     | 1        |       |
| 4       | 16421/168F   | Tornillo de ajuste en baja               | 1        |       |
| 5       | 16250/168F   | Cuerpo de la cámara                      | 1        |       |
|         | 16250/168F-2 | Cuerpo de la cámara 6.5 HP               | 1        |       |
| 6       | 16251/168F   | Boquilla principal                       | 1        |       |
|         | 16251/168F-2 | Boquilla principal 6.5 HP                | 1        |       |
| 7       | 16254/168F   | Esprea principal                         | 1        |       |
|         | 16254/168F-2 | Esprea principal 6.5 HP                  | 1        |       |
| 8       | 16230/168F   | Flotador                                 | 1        |       |
| 9       | 16219/168F   | Junta de la cámara del flotador          | 1        |       |
| 10      | 16211/168F   | Camara del flotador                      | 1        |       |
| 11      | 16216/168F   | Rondana                                  | 2        |       |
| 12      | 16215/168F   | Tornillo para drenar cámara del flotador | 1        |       |
| 13      | 16213/168F   | Tornillo                                 | 1        |       |
| 14      | 17330/168F   | Junta del filtro de aire                 | 1        |       |
| 15      | 16331/168F   | Ahogador                                 | 1        |       |

### ENSAMBLE DEL CARBURADOR

| No. REF | No. PARTE    | DESCRIPCIÓN                     | CANTIDAD | NOTAS |
|---------|--------------|---------------------------------|----------|-------|
| 16      | 16332/168F   | Vástago del ahogador            | 1        |       |
| 17      | 16312/168F   | Rondana                         | 1        |       |
| 18      | 16311/168F   | Palanca del regulador           | 1        |       |
| 19      | 16313/168F   | Rondana                         | 1        |       |
| 20      | GGB5787-86   | Tornillo M4                     | 2        |       |
| 21      | 16314/168F   | Cubierta                        | 1        |       |
| 22      | 16148/168F   | Interruptor del ahogador        | 1        |       |
| 23      | 16280/168F   | Unidad del regulador            | 1        |       |
|         | 16280/168F-2 | Unidad del regulador 6.5 HP     | 1        |       |
| 24      | 16422/168F   | Resorte, del tornillo ajustador | 1        |       |
| 25      | 16415/168F   | Tornillo ajustador              | 1        |       |
| 26      | 16330/168F   | Juego del ahogador              | 1        |       |
| 27      | 16210/168F   | Cámara del flotador             | 1        |       |
| 28      | 16100/168F   | Ensamble del carburador         | 1        |       |
|         | 16100/168F-2 | Ensamble del carburador 6.5 HP  | 1        |       |
| 29      | 16240/168F   | Aguia del flotador              | 1        |       |