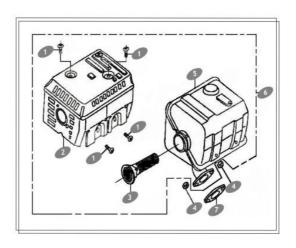

#### **BASTIDOR**

|         |                  | BA 2X2 5.5 HP |                | BA 3X3 6.5 HP |                                         |       |
|---------|------------------|---------------|----------------|---------------|-----------------------------------------|-------|
| No. REF | DESCRIPCIÓN      | CANTIDAD      | No. PARTE      | CANTIDAD      | No. PARTE                               | NOTAS |
| 1       | Bastidor B -30   | 1             | 2 1            | 1             | TBASTIDOR B-26                          |       |
|         | Bastidor B -26   | 1             | TBASTIDOR B-26 |               | 100000000000000000000000000000000000000 |       |
| 2       | Tuerca M8        | 4             | GB 6170-86     | 4             | GB 6170-86                              |       |
| 3       | Amortiguador     | 4             | WB 20.87.0002  | 4             | WB 20.87.0002                           |       |
| 4       | Tornillo M8 X 25 | 4             | GB 5787-86     | 4             | GB 5787-86                              |       |
| 5       | Tuerca M6        | 4             | GB6170-86      | 4             | GB6170-86                               |       |
| 6       | Tornillo M6 X 10 | 4             | GB5787-86      | 4             | GB5787-86                               |       |