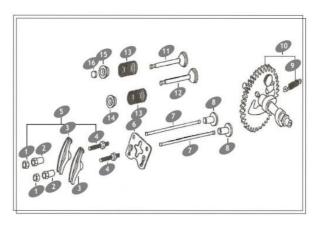

#### ÁRBOL DE LEVAS Y VÁLVULAS

| No. REF | No. PARTE     | DESCRIPCIÓN                              | CANTIDAD | NOTAS |
|---------|---------------|------------------------------------------|----------|-------|
| 1       | 14416 / 168F  | Tuerca de seguridad                      | 2        |       |
| 2       | 14413 /168F   | Manguito                                 | 2        |       |
| 3       | 14411 /168F   | Balancín                                 | 2        |       |
| 4       | 14415 / 168F  | Perno ajustador                          | 2        |       |
| 5       | 14410 /168F   | Ensamble balancin                        | 2        |       |
| 6       | 14261 /168F   | Guía                                     | 1        |       |
| 7       | 14250 /168F   | Varilla de empuje                        | 2        |       |
| 8       | 14455 /168F   | Levanta válvulas                         | 2        |       |
|         | 14455 /168F-2 | Levanta válvulas 6.5 HP                  | 2        |       |
| 9       | 14146 /168F   | Resorte de extensión                     | 1        |       |
| 10      | 14100 / 168F  | Ensamble árbol de levas                  | 1        |       |
|         | 14100 /168F-2 | Ensamble árbol de levas 6.5 HP           | 1        |       |
| 11      | 14721 /168F   | Válvula de escape                        | 1        |       |
| 12      | 14711 /168F   | Válvula del producto                     | 1        |       |
| 13      | 14755 / 168F  | Resorte de la válvula                    | 2        |       |
| 14      | 14751 /168F   | Asiento del resorte, válvula de admisión | 1        |       |
| 15      | 14757 /168F   | Asiento del resorte, válvula de escape   | 1        |       |
| 16      | 14758 / 168F  | Tapa                                     | 1        |       |