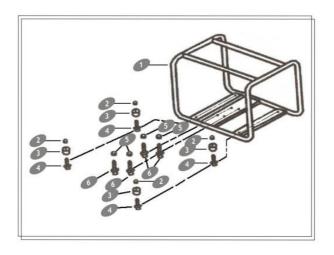

#### **BASTIDOR**

|         |                  | BA 2X2 5.5 HP |                | BA 3X3 6.5 HP |                                         |       |
|---------|------------------|---------------|----------------|---------------|-----------------------------------------|-------|
| No. REF | DESCRIPCIÓN      | CANTIDAD      | No. PARTE      | CANTIDAD      | No. PARTE                               | NOTAS |
| 1       | Bastidor B -30   | 1             | 2 1            | 1             | TBASTIDOR B-26                          |       |
|         | Bastidor B -26   | 1             | TBASTIDOR B-26 |               | 100000000000000000000000000000000000000 |       |
| 2       | Tuerca M8        | 4             | GB 6170-86     | 4             | GB 6170-86                              |       |
| 3       | Amortiguador     | 4             | WB 20.87.0002  | 4             | WB 20.87.0002                           |       |
| 4       | Tornillo M8 X 25 | 4             | GB 5787-86     | 4             | GB 5787-86                              |       |
| 5       | Tuerca M6        | 4             | GB6170-86      | 4             | GB6170-86                               |       |
| 6       | Tornillo M6 X 10 | 4             | GB5787-86      | 4             | GB5787-86                               |       |