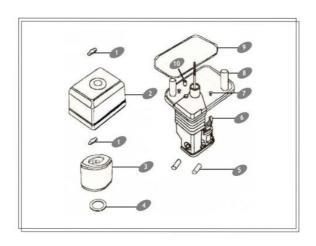

#### BA 2X2 5.5 HP

| No. REF | No. PARTE  | DESCRIPCIÓN                    | CANTIDAD | NOTAS |
|---------|------------|--------------------------------|----------|-------|
| 1       | 44112/B26  | Cubierta                       | 1        |       |
| 2       | 44230/B26  | Sello Mecánico                 | 1        |       |
| 3       | 44213/B26  | Rondana de ajuste              | 1        |       |
| 4       | 44211/B26  | Impulsor                       | 1        |       |
| 5       | 44212/826  | Voluta                         | 1        |       |
| 6       | 44122/B26  | Calza                          | 1        |       |
| 7       | GGB5787-86 | Tornillo M8 X 28               | 4        |       |
| 8       | 44411/B26  | Anillo sello                   | 1        |       |
| 9       | 44412/826  | Copla para manguera            | 1        |       |
| 10      | 44413/B26  | Unión, manguera                | 1        |       |
| 11      | 44414/B26  | Abrazadera                     | 1        |       |
| 12      | 44420/B26  | Filtro                         | 1        |       |
| 13      | 44141/B26  | Tapón                          | 2        |       |
| 14      | 44142/826  | Anillo sello del tapón         | 2        |       |
| 15      | GGB5787-86 | Tornillo M10 X 32              | 12       |       |
| 16      | 44311/B26  | Tubo de salida                 | 1        |       |
| 17      | 44221/826  | O Ring                         | 1        |       |
| 18      | 44121/826  | Anillo sello de la carcaza     | 1        |       |
| 19      | 44111/B26  | Carcaza                        | 1        |       |
| 20      | 44521/B26  | Válvula, check tubo de entrada | 1        |       |
| 21      | 44511/826  | Tubo de entrada                | 1        |       |

#### BA 3X3 6.5 HP

| lo. REF | No. PARTE  | DESCRIPCIÓN                    | CANTIDAD | NOTAS |
|---------|------------|--------------------------------|----------|-------|
| 1       | 44112/B30  | Cubierta                       | 1        |       |
| 2       | 44230/B30  | Sello Mecánico                 | 1        |       |
| 3       | 44213/B30  | Rondana de ajuste              | 1        |       |
| 4       | 44211/B30  | Impulsor                       | 1        |       |
| 5       | 44212/B30  | Voluta                         | 1        |       |
| 6       | 44122/B30  | Calza                          | 1        |       |
| 7       | GGB5787-86 | Tornillo M8 X 28               | 4        |       |
| 8       | 44411/B30  | Anillo sello                   | 1        |       |
| 9       | 44412/B30  | Copla para manguera            | 1        |       |
| 10      | 44413/B30  | Unión, manguera                | 1        |       |
| 11      | 44414/B30  | Abrazadera                     | 1        |       |
| 12      | 44420/B30  | Filtro                         | 1        |       |
| 13      | 44141/B30  | Tapón                          | 2        |       |
| 14      | 44142/B30  | Anillo sello del tapón         | 2        |       |
| 15      | GGB5787-86 | Tornillo M10 X 32              | 12       |       |
| 16      | 44311/B30  | Tubo de salida                 | 1        |       |
| 17      | 44221/B30  | O Ring                         | 1        |       |
| 18      | 44121/B30  | Anillo sello de la carcaza     | 1        |       |
| 19      | 44111/B30  | Carcaza                        | 1        |       |
| 20      | 44521/B30  | Válvula, check tubo de entrada | 1        |       |
| 21      | 44511/B30  | Tubo de entrada                | 1        |       |