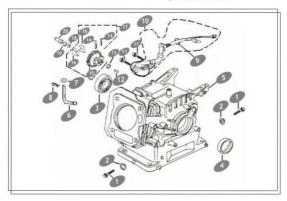

# ENSAMBLE DEL CARTER

| No. REF | No. PARTE    | DESCRIPCIÓN                                  | CANTIDAD | NOTAS |
|---------|--------------|----------------------------------------------|----------|-------|
| 1       | 11212/168F   | Tapón de drenado                             | 2        |       |
| 2       | 11213/168F   | Rondana                                      | 2        |       |
| 3       | GGB276-89    | Rodamiento 6205                              | 1        |       |
| 4       | 13180/168F   | Reten, cigüeñal                              | 1        |       |
| 5       | 11100/168F   | Carter                                       | 1        |       |
|         | 11100/168F-2 | Carter 6.5 HP                                | 1        |       |
| 6       | 26311/168F   | Varilla reguladora                           | 1        |       |
| 7       | 26329/168F   | Rondana                                      | .1       |       |
| 8       | 26321/168F   | Perno Divisor                                | 1        |       |
| 9       | GGB6177-86   | Tuerca M 10                                  | 1        |       |
| 10      | 37810/168F   | Sensor de Aceite                             | 1        |       |
| 11      | GGB5787-86   | Tornillo M6 X 14                             | 2        |       |
| 12      | 25151/168F   | Eje Regulador                                | 1        |       |
| 13      | 25165/168F   | Rondana, engrane motriz                      | 1        |       |
| 14      | 25163/168F   | Pemo                                         | 2        |       |
| 15      | 25121/168F   | Engranaje motriz, regulador                  | 1        |       |
| 16      | 25141/168F   | Block                                        | 2        |       |
|         | 25141/168F-2 | Block 6.5 HP                                 | 2        |       |
| 17      | 25120/168F   | Ensamble del engrane Motriz regulador        | 1        |       |
|         | 25120/168F-2 | Ensamble del engrane Motriz regulador 6.5 HP | 1        |       |
| 18      | 25164/168F   | Anillo de retención                          | 1        |       |
| 19      | 25132/168F   | Rondana                                      | 1        |       |
| 20      | 25131/168F   | Manguito deslizante                          | 1        |       |