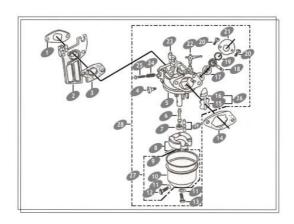

### ENSAMBLE DEL CARBURADOR

| No. REF | No. PARTE    | DESCRIPCIÓN                              | CANTIDAD | NOTAS |
|---------|--------------|------------------------------------------|----------|-------|
| 1       | 12254/168F   | Junta de la entrada                      | 1        |       |
| 2       | 161421/168F  | Block conector                           | 1        |       |
| 3       | 16142/168F   | Junta del carburador                     | 1        |       |
| 4       | 16421/168F   | Tornillo de ajuste en baja               | 1        |       |
| 5       | 16250/168F   | Cuerpo de la cámara                      | 1        |       |
|         | 16250/168F-2 | Cuerpo de la cámara 6.5 HP               | 1        |       |
| 6       | 16251/168F   | Boquilla principal                       | 1        |       |
|         | 16251/168F-2 | Boquilla principal 6.5 HP                | 1        |       |
| 7       | 16254/168F   | Esprea principal                         | 1        |       |
|         | 16254/168F-2 | Esprea principal 6.5 HP                  | 1        |       |
| 8       | 16230/168F   | Flotador                                 | 1        |       |
| 9       | 16219/168F   | Junta de la cámara del flotador          | 1        |       |
| 10      | 16211/168F   | Camara del flotador                      | 1        |       |
| 11      | 16216/168F   | Rondana                                  | 2        |       |
| 12      | 16215/168F   | Tornillo para drenar cámara del flotador | 1        |       |
| 13      | 16213/168F   | Tornillo                                 | 1        |       |
| 14      | 17330/168F   | Junta del filtro de aire                 | 1        |       |
| 15      | 16331/168F   | Ahogador                                 | 1        |       |

### ENSAMBLE DEL CARBURADOR

| No. REF | No. PARTE    | DESCRIPCIÓN                     | CANTIDAD | NOTAS |
|---------|--------------|---------------------------------|----------|-------|
| 16      | 16332/168F   | Vástago del ahogador            | 1        |       |
| 17      | 16312/168F   | Rondana                         | 1        |       |
| 18      | 16311/168F   | Palanca del regulador           | 1        |       |
| 19      | 16313/168F   | Rondana                         | 1        |       |
| 20      | GGB5787-86   | Tornillo M4                     | 2        |       |
| 21      | 16314/168F   | Cubierta                        | 1        |       |
| 22      | 16148/168F   | Interruptor del ahogador        | 1        |       |
| 23      | 16280/168F   | Unidad del regulador            | 1        |       |
|         | 16280/168F-2 | Unidad del regulador 6.5 HP     | 1        |       |
| 24      | 16422/168F   | Resorte, del tornillo ajustador | 1        |       |
| 25      | 16415/168F   | Tornillo ajustador              | 1        |       |
| 26      | 16330/168F   | Juego del ahogador              | 1        |       |
| 27      | 16210/168F   | Cámara del flotador             | 1        |       |
| 28      | 16100/168F   | Ensamble del carburador         | 1        |       |
|         | 16100/168F-2 | Ensamble del carburador 6.5 HP  | 1        |       |
| 29      | 16240/168F   | Aguia del flotador              | 1        |       |