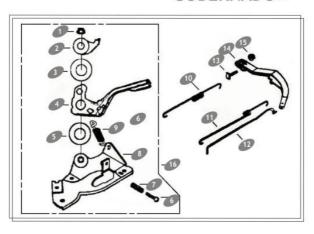

### SISTEMA CONTROL GOBERNADOR

| No. REF | No. PARTE    | DESCRIPCIÓN                 | CANTIDAD | NOTAS |
|---------|--------------|-----------------------------|----------|-------|
| 1       | GGB6173-86   | Tuerca M6                   | 1        |       |
| 2       | 26414/168F   | Ajuste                      | 1        |       |
| 3       | 26418/168F   | Rondana                     | 1        |       |
| 4       | 26412/168F   | Palanca                     | 1        |       |
| 5       | 26419/168F   | Rondana                     | 1        |       |
| 6       | GB818-85-H   | Perno M5 X 25               | 1        |       |
| 7       | 26415/168F   | Resorte del gobernador      | 1        |       |
| 8       | 26420/168F   | Soporte                     | 1        |       |
| 9       | 26416/168F   | Resorte                     | 1        |       |
| 10      | 26363/168F   | Resorte trasero             | 1        |       |
| 3350    | 26363/168F-2 | Resorte trasero             | 1        |       |
| 11      | 26364/168F   | Resorte fino del gobernador | 1        |       |
| 12      | 26341/168F   | Varilla de jale             | 1        |       |
| 13      | 26362/168F   | Tornillo de seguridad       | 1        |       |
| 14      | 26331/168F   | Brazo del gobernador        | 1        |       |
| 15      | GGB6177-86   | Tuerca M6                   | 1        |       |
| 16      | 26410/168F   | Ensamble del gobernador     | 1        |       |