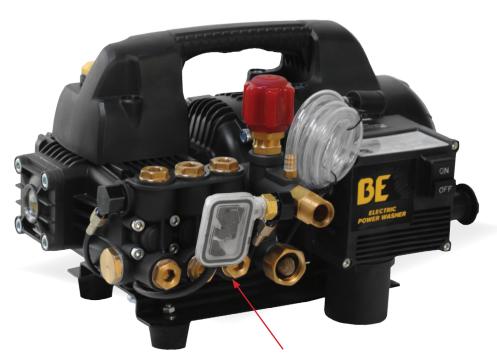

## AUTOMATIC START/STOP SYSTEM

EXTENDS THE LIFE OF YOUR PUMP

#### ■ ADDITIONAL INFO

- LOW PRESSURE CHEMICAL INJECTOR
- AUTO ON/OFF FEATURE PART# 85.165.002
- PUMP OIL 30W NON DETERGENT PART# 85.490.000
- POWER SWITCH PART# 85.165.005