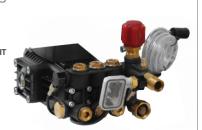

### PUMP OPTIONS

POWEREASE 85.165.003B PUMP REBUILD KIT 85.165.004 UNLOADER REPAIR KIT 85.165.001